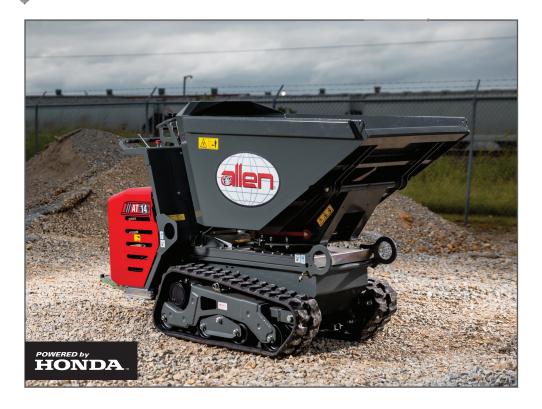

## AT14S TRACK BUGGY SWIVEL DUMP POWER TRACK BUGGY

The all new AT14S rubber track concrete buggy delivers excellent performance and precise maneuverability. Equipped with a 90-degree dump angle and 180-degree pivoting dump this buggy can place your material exactly where you need it.

## **PRODUCT DETAILS**

| DESCRIPTION            | AT14S                                          |
|------------------------|------------------------------------------------|
| ENGINE                 | Honda GX630 (688 cc)                           |
| HORSEPOWER CLASS       | 20 hp (14.9 kW)                                |
| STARTER                | Electric                                       |
| FUEL TYPE              | Gasoline                                       |
| FUEL CAPACITY          | 3 gal (22.7 L)                                 |
| TOP SPEED              | WORK: 4 mph (6 kph) TRAVEL: 6 mph (10 kph)     |
| PAYLOAD                | 1785 lb (810 kg)                               |
| BUCKET CAPACITY        | 14 cu ft (0.39 cu m)                           |
| DUMP ANGLE             | 90°                                            |
| PIVOT ANGLE            | 180°                                           |
| WEIGHT                 | 1540 lb (699 kg)                               |
| DIMENSIONS (L X W X H) | 98.4" x 33.3" x 54"<br>(250 x 81.3 x 137.1 cm) |