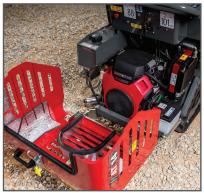

Swivel design allows bucket to turn 90° in either direction from center.

Engine cover folds back to provide convenient access to the engine, gasoline tank, battery, and filters.

Two servo levers control the direction of the machine, and they automatically reset to stop in case of emergency.