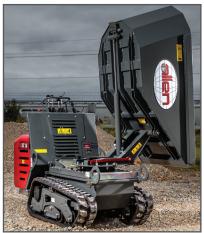

## AT14S TRACK BUGGY SWIVEL DUMP POWER TRACK BUGGY

The all new AT14S rubber track concrete buggy delivers excellent performance and precise maneuverability. Equipped with a 90-degree dump angle and 180-degree pivoting dump this buggy can place your material exactly where you need it.

Swivel design allows bucket to turn 90° in either direction from center.

Engine cover folds back to provide convenient access to the engine, gasoline tank, battery, and filters.

Two servo levers control the direction of the machine, and they automatically reset to stop in case of emergency.