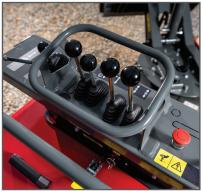

Swivel design allows bucket to turn 90° in either direction from center.

Engine cover folds back to provide convenient access to the engine, gasoline tank, battery, and filters.

Two servo levers control the direction of the machine, and they automatically reset to stop in case of emergency.