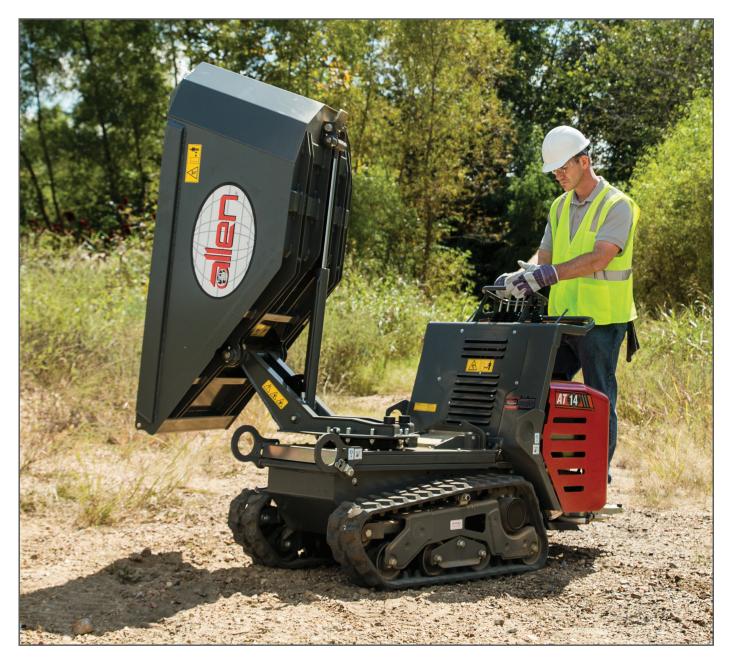

## AT14S TRACK BUGGY SWIVEL DUMP POWER TRACK BUGGY

The all new AT14S rubber track concrete buggy delivers excellent performance and precise maneuverability. Equipped with a 90-degree dump angle and 180-degree pivoting dump this buggy can place your material exactly where you need it.

Swivel design allows bucket to turn 90° in either direction from center.

Engine cover folds back to provide convenient access to the engine, gasoline tank, battery, and filters.

Two servo levers control the direction of the machine, and they automatically reset to stop in case of emergency.